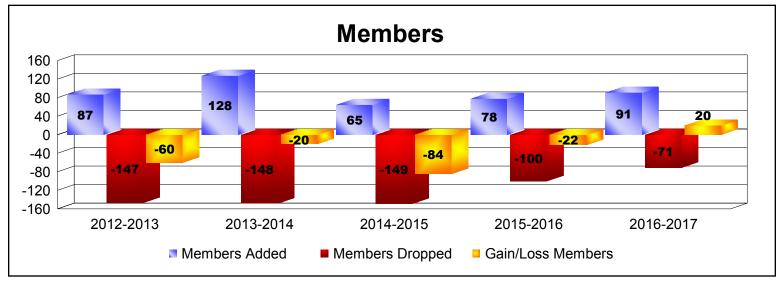

## **District 6 SE**

| Year      | New<br>Clubs | Dropped<br>Clubs | Gain/<br>Loss<br>Clubs | New<br>Members | Charter<br>Members | Reinstate<br>Members | Transfer<br>Members | Total<br>Member<br>Added | Total<br>Members<br>Dropped | Gain/<br>Loss<br>Members |
|-----------|--------------|------------------|------------------------|----------------|--------------------|----------------------|---------------------|--------------------------|-----------------------------|--------------------------|
| 2012-2013 | 0            | -3               | -3                     | 70             | 1                  | 5                    | 11                  | 87                       | -147                        | -60                      |
| 2013-2014 | 0            | -1               | -1                     | 98             | 2                  | 5                    | 23                  | 128                      | -148                        | -20                      |
| 2014-2015 | 0            | -3               | -3                     | 55             | 0                  | 4                    | 6                   | 65                       | -149                        | -84                      |
| 2015-2016 | 0            | -1               | -1                     | 67             | 0                  | 6                    | 5                   | 78                       | -100                        | -22                      |
| 2016-2017 | 0            | 0                | 0                      | 77             | 1                  | 5                    | 8                   | 91                       | -71                         | 20                       |
| Average   | 0            | -2               | -2                     | 73             | 1                  | 5                    | 11                  | 90                       | -123                        | -33                      |