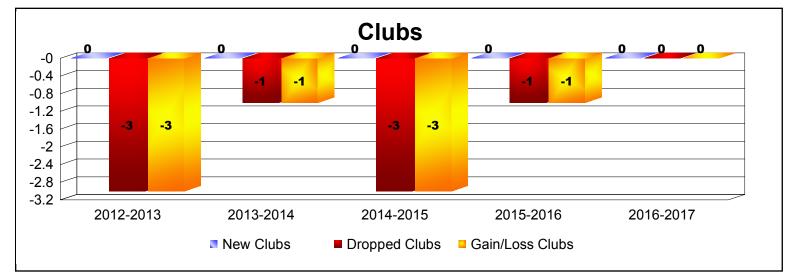

## **District 6 SE**

| Year      | New<br>Clubs | Dropped<br>Clubs | Gain/<br>Loss<br>Clubs | New<br>Members | Charter<br>Members | Reinstate<br>Members | Transfer<br>Members | Total<br>Member<br>Added | Total<br>Members<br>Dropped | Gain/<br>Loss<br>Members |
|-----------|--------------|------------------|------------------------|----------------|--------------------|----------------------|---------------------|--------------------------|-----------------------------|--------------------------|
| 2012-2013 | 0            | -3               | -3                     | 70             | 1                  | 5                    | 11                  | 87                       | -147                        | -60                      |
| 2013-2014 | 0            | -1               | -1                     | 98             | 2                  | 5                    | 23                  | 128                      | -148                        | -20                      |
| 2014-2015 | 0            | -3               | -3                     | 55             | 0                  | 4                    | 6                   | 65                       | -149                        | -84                      |
| 2015-2016 | 0            | -1               | -1                     | 67             | 0                  | 6                    | 5                   | 78                       | -100                        | -22                      |
| 2016-2017 | 0            | 0                | 0                      | 77             | 1                  | 5                    | 8                   | 91                       | -71                         | 20                       |
| Average   | 0            | -2               | -2                     | 73             | 1                  | 5                    | 11                  | 90                       | -123                        | -33                      |